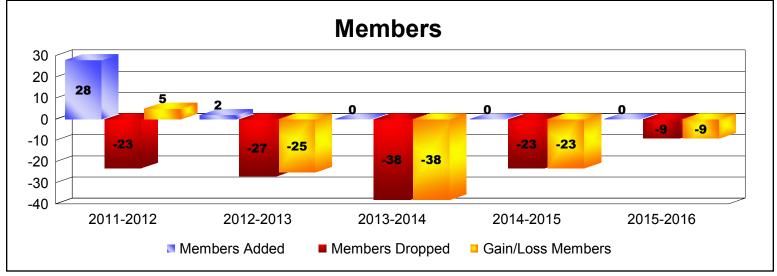

**Disbanded Districts**As of June 2016 Cumulative

| Year      | New<br>Clubs | Dropped<br>Clubs | Gain/<br>Loss<br>Clubs | New<br>Members | Charter<br>Members | Reinstate<br>Members | Transfer<br>Members | Total<br>Member<br>Added | Total<br>Members<br>Dropped | Gain/<br>Loss<br>Members |
|-----------|--------------|------------------|------------------------|----------------|--------------------|----------------------|---------------------|--------------------------|-----------------------------|--------------------------|
| 2011-2012 | 1            | -1               | 0                      | 7              | 21                 | 0                    | 0                   | 28                       | -23                         | 5                        |
| 2012-2013 | 0            | -1               | -1                     | 2              | 0                  | 0                    | 0                   | 2                        | -27                         | -25                      |
| 2013-2014 | 0            | -3               | -3                     | 0              | 0                  | 0                    | 0                   | 0                        | -38                         | -38                      |
| 2014-2015 | 0            | -1               | -1                     | 0              | 0                  | 0                    | 0                   | 0                        | -23                         | -23                      |
| 2015-2016 | 0            | -1               | -1                     | 0              | 0                  | 0                    | 0                   | 0                        | -9                          | -9                       |
| Average   | 0            | -1               | -1                     | 2              | 4                  | 0                    | 0                   | 6                        | -24                         | -18                      |