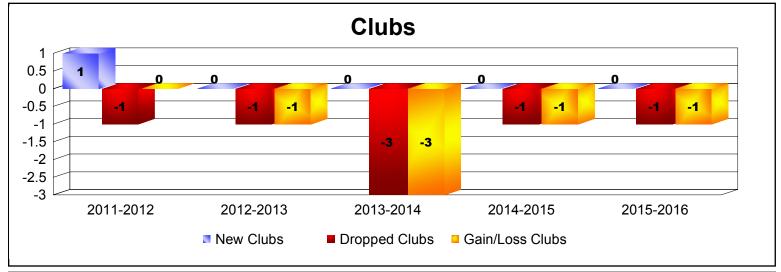

**Disbanded Districts**As of June 2016 Cumulative

| Year      | New<br>Clubs | Dropped<br>Clubs | Gain/<br>Loss<br>Clubs | New<br>Members | Charter<br>Members | Reinstate<br>Members | Transfer<br>Members | Total<br>Member<br>Added | Total<br>Members<br>Dropped | Gain/<br>Loss<br>Members |
|-----------|--------------|------------------|------------------------|----------------|--------------------|----------------------|---------------------|--------------------------|-----------------------------|--------------------------|
| 2011-2012 | 1            | -1               | 0                      | 7              | 21                 | 0                    | 0                   | 28                       | -23                         | 5                        |
| 2012-2013 | 0            | -1               | -1                     | 2              | 0                  | 0                    | 0                   | 2                        | -27                         | -25                      |
| 2013-2014 | 0            | -3               | -3                     | 0              | 0                  | 0                    | 0                   | 0                        | -38                         | -38                      |
| 2014-2015 | 0            | -1               | -1                     | 0              | 0                  | 0                    | 0                   | 0                        | -23                         | -23                      |
| 2015-2016 | 0            | -1               | -1                     | 0              | 0                  | 0                    | 0                   | 0                        | -9                          | -9                       |
| Average   | 0            | -1               | -1                     | 2              | 4                  | 0                    | 0                   | 6                        | -24                         | -18                      |